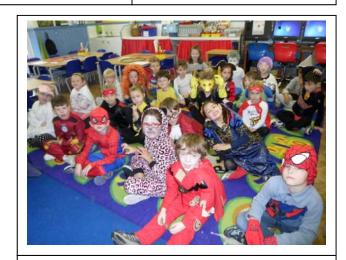

Revd Kate will be taking Christingle Assemblies next week with all our Infant classes. Your child will then bring a collection box home, with an explanation on what to do and when to return it.

Can you see your superhero ....?