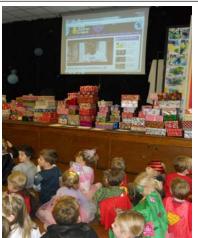

# Newsletter

Term: AUTUMN 2014

Issue No: 11

Date: 28<sup>th</sup> November

Dear Parents, Carers and Children

Christmas songs are to be heard around school and cast lists are being finalised, with costume fittings to follow!

You may be interested to know that the Surrey Advertiser will be running a local schools' 'Infant Nativity Supplement' (probably with the last newspaper before Christmas). A photographer will be attending our dress rehearsals, and running photos from all our productions in Reception and KS1, so do look out for a copy.

Revd Kate will be taking Christingle Assemblies next week with all our Infant classes. Your child will then bring a collection box home, with an explanation on what to do and when to return it.



Can you see your superhero ....?







...and how's that for a lovely selection of Christmas shoe boxes?

Thank you.





#### **Christmas Performances**

We refer you to today's ParentMail letters for details of the ticket booking process for your child's Christmas Nativity or Concert. Each site will handle its own bookings and ticket distribution, so please pay specific attention to arrangements in the letter relevant to your child.



#### Other News

Christingle Service: you may be interested in a Christingle Service at St Michael's, Betchworth on Sunday 30<sup>th</sup> November. In addition to the Christingle collection for the Children's Society, there will also be the opportunity for you to donate a toy to Welcare in time for Christmas. Welcare will be distributing these to families in the local area, who are going t