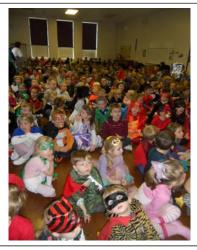

Revd Kate will be taking Christingle Assemblies next week with all our Infant classes. Your child will then bring a collection box home, with an explanation on what to do and when to return it.

Can you see your superhero ....?