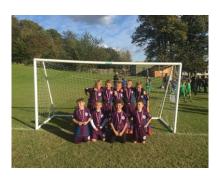

#### OTHER NEWS

Christmas Tree Festival: at St Michael's Betchworth on Sat 3<sup>rd</sup> 10am-4pm/Sun 4<sup>th</sup> Dec 12pm-4pm. Refreshments available.

Congratulations to our Year 5 boys' football team of Alfie, Jarrod, Archie, Joshua, Oliver, Arthur, Fred, Reuben and Luca who played very well last month and came 3<sup>rd</sup>...