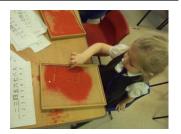

Ladybirds enjoyed celebrating Chinese New Year by making lanterns, dragons, cards, and writing Chinese numerals. They showed great moves in their fan dances and made a tasty vegetable stir fry, with seconds requested by many!