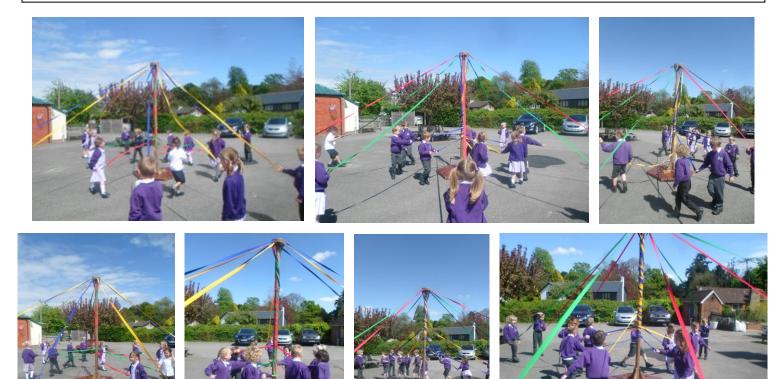

### Dear Parents, Carers and Children

Preparations are now well under way for this year's maypole and country dancing. Although their dance on the day won't be around the maypole, Caterpillars have been having fun learning some simple dances as you can see below, and are looking forward to trying some of the more complicated routines when they are older!

Please remember that all children are spending all day at our Brockham Village site on Thursday 25<sup>th</sup> May. Betchworth and Leigh pupils should be taken to the School Hall where they will be met (also collected from there at the end of the day). As previously mentioned, all the children will return to the Brockham site after the dancing is over and will be dismissed to their parent's care from school premises as usual. (See Issue 15 for details of the afternoon.)

## FRIENDS' MATTERS

We are looking forward to seeing lots of you on Saturday 20<sup>th</sup> at the Leigh Plant Sale, 2pm on Leigh Village Green, please come along and support us.

Fingers crossed for blue skies and sunshine for **Maypole Day** on **Thursday 25th May**. FONDS and The Plough, Leigh are teaming up to run our 'Pimms Tent' for a donation. There will also be a hamper to be raffled, so don't forget your pennies! Look forward to seeing you all on Brockham Village Green.