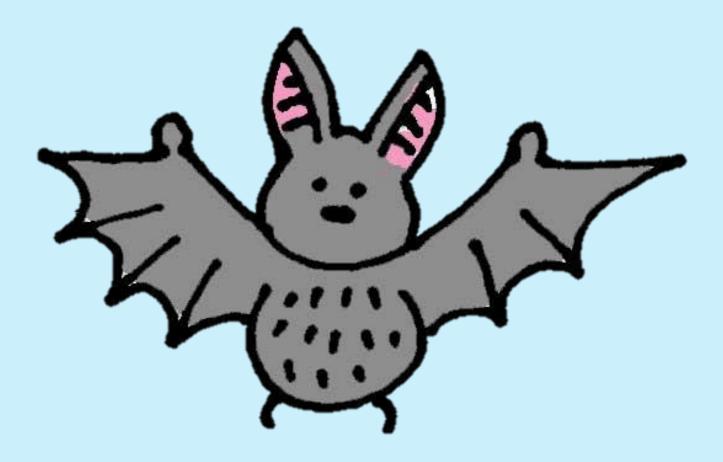

I only come out at night.

I hang upside down to give you a fright.

If you come too close, you might get a vampire bite!

What am I?