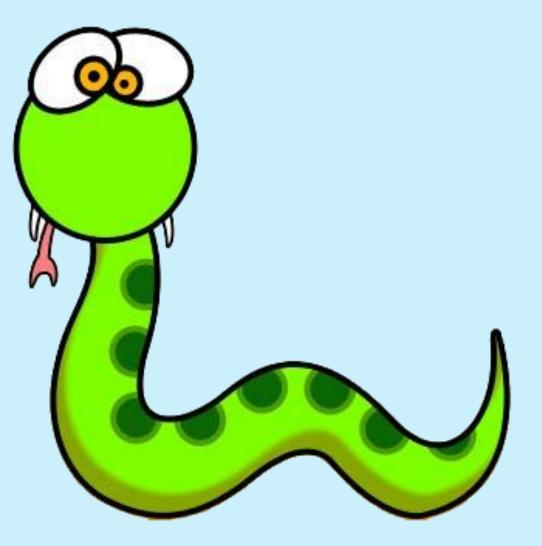

## A bat!

My body is long and round. In the jungle I am found. When I move I make no sound. As I slither on the ground. What am I?

A snake!