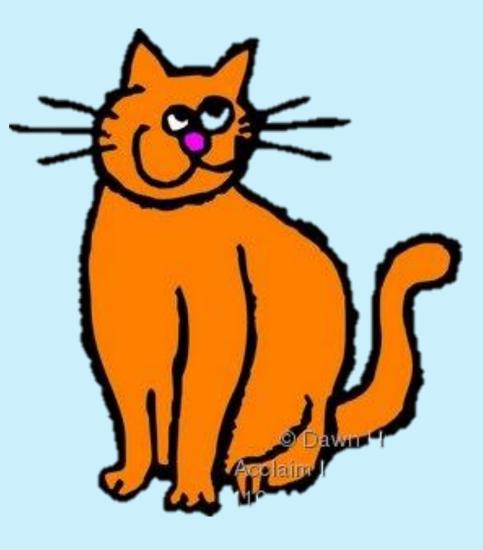

### I have 4 legs.

#### I'm covered in fur.

# If you stroke me, then I might purr!

#### What am I?

### A cat!