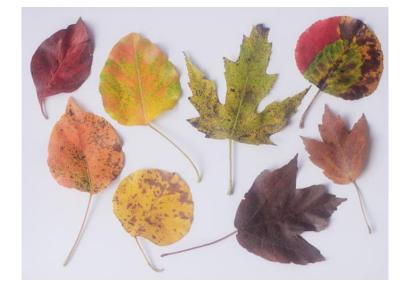

# Task 5 Exploring leaves

Look at, touch and smell the leaves in front of you. Say what is the same or different about the leaves.

#### Challenge:

Sort the leaves into groups. Think of a label for each group and then stick them in to your book with the appropriate label at the top of each leaf group.

How many different ways of grouping them can you find?