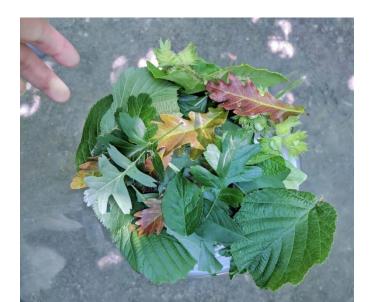

 When you go for your daily exercise please take a bag with you so that you can collect as many different types of leaves.

Please note do not pick live leaves from

plants.

 Watch video clip about 'leaves the Food Machine'.

# Task 5 Exploring leaves

Look at, touch and smell the leaves in front of you. Say what is the same or different about the leaves.