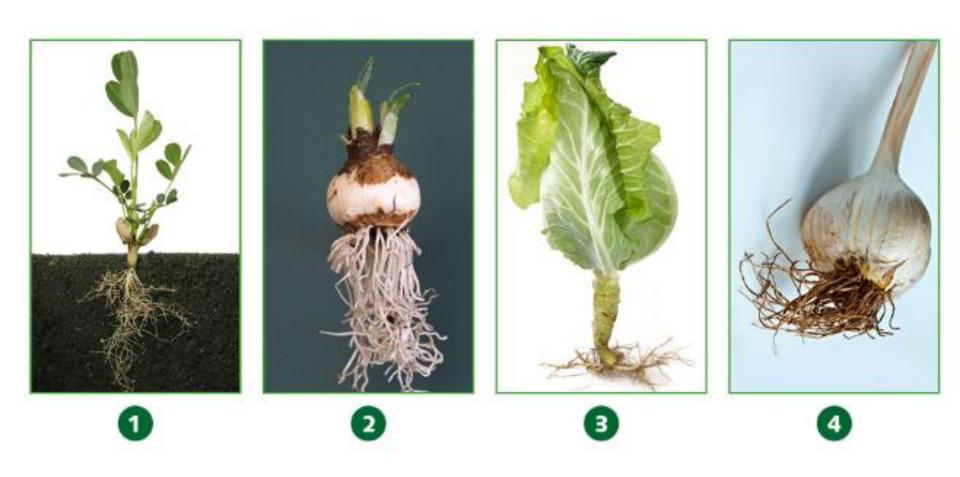

# WALT describe in detail the similarities and differences in a variety of roots, and to relate these to the function of roots

#### WILF

- I can record observations and information in drawings and writing.
- I can describe similarities and differences in roots.
- I can describe the function of a root.

#### Looking at roots



How does a set of roots make a plant healthy?

Why is it difficult to pull out a plant from the soil?

#### Are all roots the same?



https://www.youtube.com/watch?v=\_-ROXGqBSxl

### Pea shoot - root growth



https://www.youtube.com/watch?v=eDA8rmUP5ZM

#### Spreading fibrous root system



## Draw and label a seedling root and write about its root function.