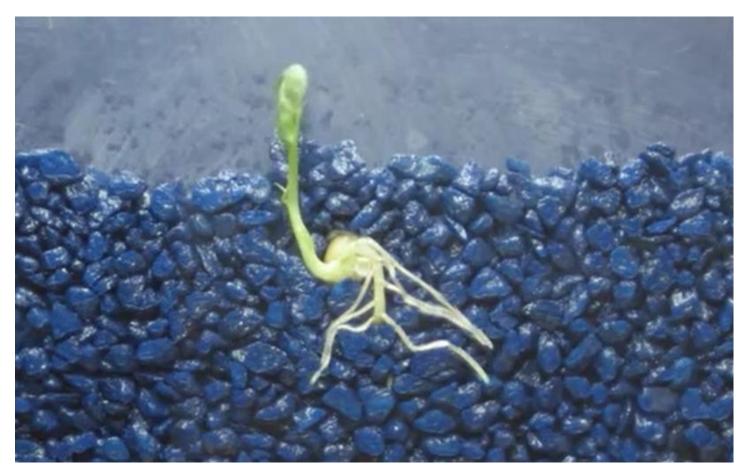

# WALT describe in detail the similarities and differences in a variety of roots, and to relate these to the function of roots

#### WILF

- I can record observations and information in drawings and writing.
- I can describe similarities and differences in roots.
- I can describe the function of a root.

#### Looking at roots



How does a set of roots make a plant healthy?

Why is it difficult to pull out a plant from the soil?

#### Are all roots the same?



https://www.youtube.com/watch?v=\_-ROXGqBSxl

### Pea shoot - root growth



https://www.youtube.com/watch?v=eDA8rmUP5ZM

#### Spreading fibrous root system



## Draw and label a seedling root and write about its root function.