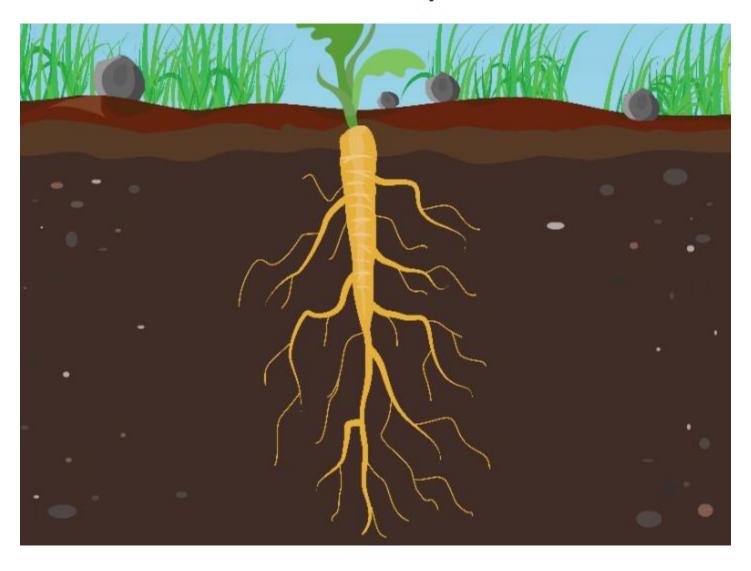

#### Looking at roots

How does a set of roots make a plant healthy?

Why is it difficult to pull out a plant from the soil?