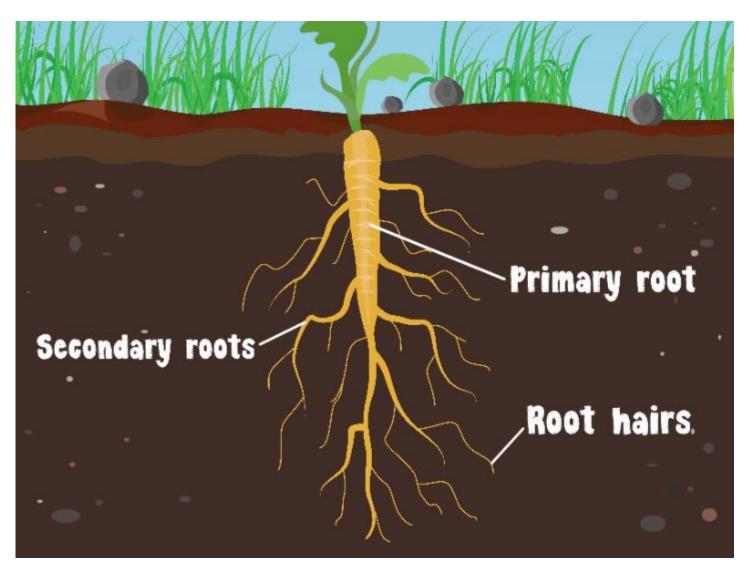

# WALT describe in detail the similarities and differences in a variety of roots, and to relate these to the function of roots

#### WILF

- I can record observations and information in drawings and writing.
- I can describe similarities and differences in roots.
- I can describe the function of a root.

#### Looking at roots



How does a set of roots make a plant healthy?

Why is it difficult to pull out a plant from the soil?

#### Are all roots the same?



https://www.youtube.com/watch?v=\_-ROXGqBSxl

### Pea shoot - root growth



https://www.youtube.com/watch?v=eDA8rmUP5ZM

#### Spreading fibrous root system



## Draw and label a seedling root and write about its root function.