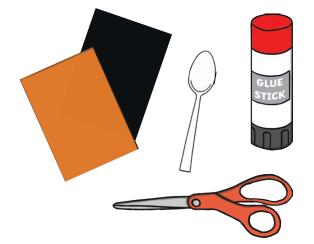

## You will need:

- A white plastic spoon
- Black and orange card
- Two googly eyes
- Glue
- Scissors

## **Instructions:**

- 1. Use the black card to:
  - cut out an egg shape for the penguin's body;
  - cut out two flippers.
- 2. Use the orange card to:
  - · cut out a heart shape for the feet;
  - cut out a triangle shape for the beak.
- 3. Fold the body in half.
- 4. Cut a small slit near the bottom of the fold.
- 5. Push the spoon through the slit.
- 6. Glue the heart-shaped feet onto the bottom of the body.
- 7. Glue on the flippers, beak and googly eyes.