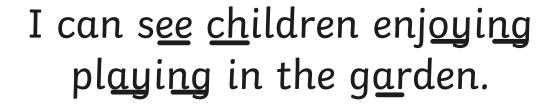

#### Sentence Time

What can Sam see? Read the sentence to find out.

As they got closer to the guards, the <u>quee</u>n herself came out of the Palace. "Roy! Troy!" she said, calling the guards. "Do let these fine youngsters in, please."