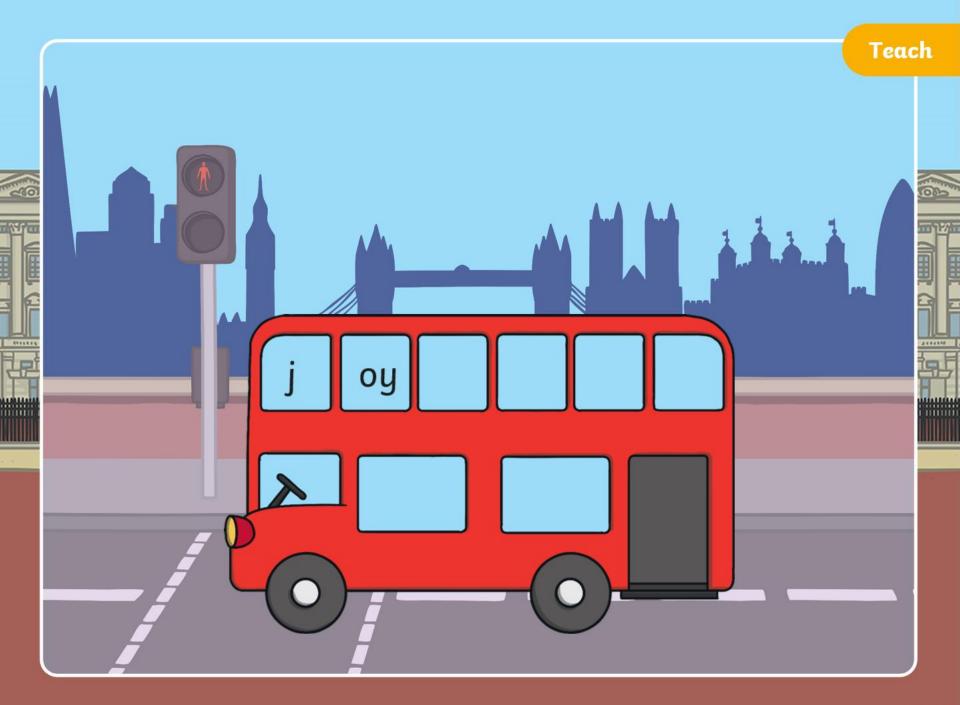

#### London Buses

There are lots of buses that go past Buckingham Palace. They have letters in the windows. Can you blend the letters in the windows to read the words?

Kit and Sam are looking at some adverts on billboards around the palace. What are the adverts for? Match the correct billboard with the word.

boy destroy

joy

toy

enjoy

boy

destroy

joy

toy

enjoy

boy

destroy

joy

toy

enjoy

boy destroy

joy

toy

enjoy

boy

destroy

joy

toy

enjoy

boy

destroy

joy

toy

enjoy

As they began to walk towards the guards, Sam saw some<u>thing</u> out of the c<u>orner</u> of her eye. "I <u>want</u> to go and investigate," she thought.