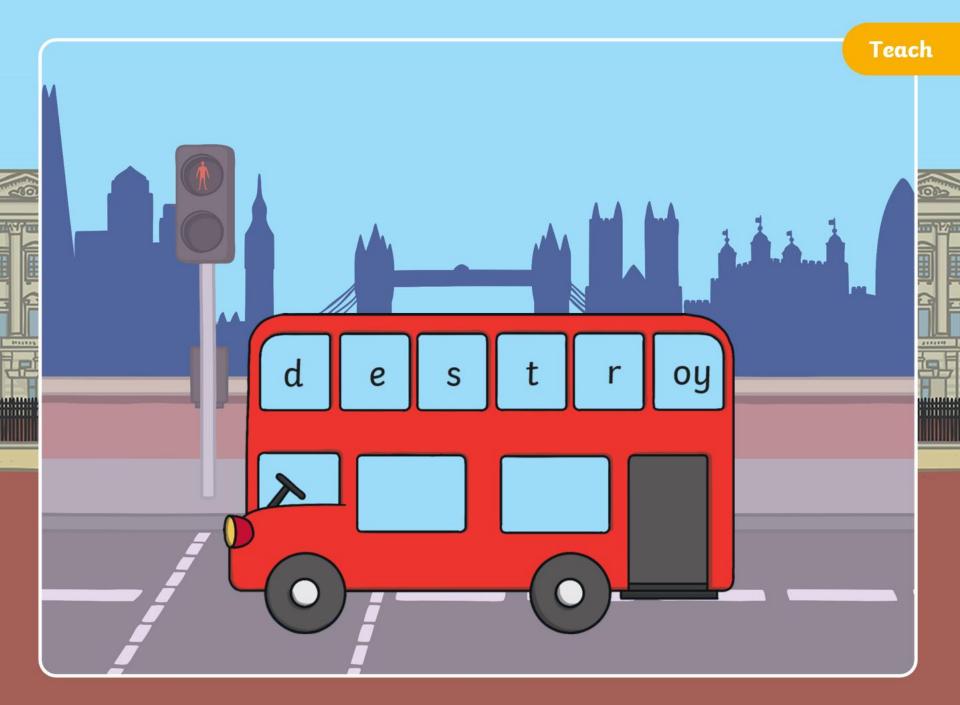

#### London Buses

There are lots of buses that go past Buckingham Palace. They have letters in the windows. Can you blend the letters in the windows to read the words?

Kit and Sam are looking at some adverts on billboards around the palace. What are the adverts for? Match the correct billboard with the word.

boy destroy

joy

toy

enjoy

boy

destroy

joy

toy

enjoy

boy

destroy

joy

toy

enjoy

boy destroy

joy

toy

enjoy

boy

destroy

joy

toy

enjoy

boy

destroy

joy

toy

enjoy

As they began to walk towards the guards, Sam saw some<u>thing</u> out of the c<u>orner</u> of her eye. "I <u>want</u> to go and investigate," she thought.