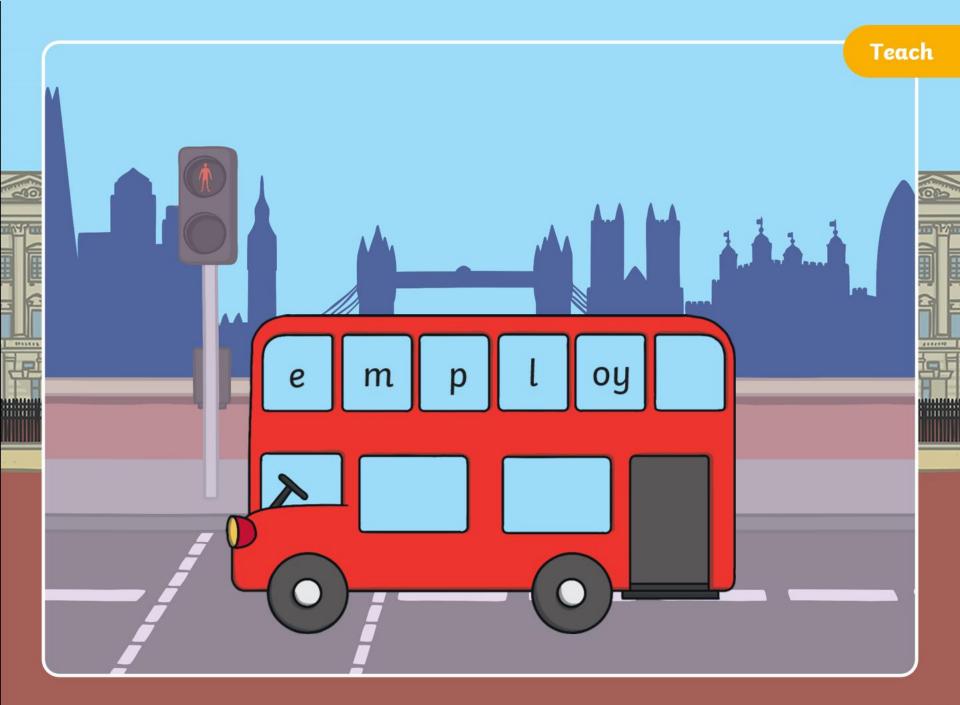

#### London Buses

There are lots of buses that go past Buckingham Palace. They have letters in the windows. Can you blend the letters in the windows to read the words?

Kit and Sam are looking at some adverts on billboards around the palace. What are the adverts for? Match the correct billboard with the word.

boy destroy

joy

toy

enjoy

boy

destroy

joy

toy

enjoy

boy

destroy

joy

toy

enjoy

boy destroy

joy

toy

enjoy

boy

destroy

joy

toy

enjoy

boy

destroy

joy

toy

enjoy

As they began to walk towards the guards, Sam saw some<u>thing</u> out of the c<u>orner</u> of her eye. "I <u>want</u> to go and investigate," she thought.