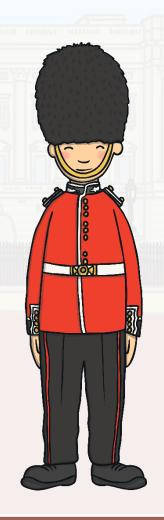

The magic map had taken Kit and Sam to London and they were standing outside Buckingham Palace.

"Wow<u>ee!"</u> said Kit. "I cannot believe we are here!"

"But h<u>ow</u> do we get in?" asked Sam.

"I know!" said Kit. "We should ask the guards standing over there."

destroy

joy

toy

enjoy

As they began to walk towards the guards, Sam saw some<u>thing</u> out of the c<u>orner</u> of her eye. "I <u>want</u> to go and investigate," she thought.