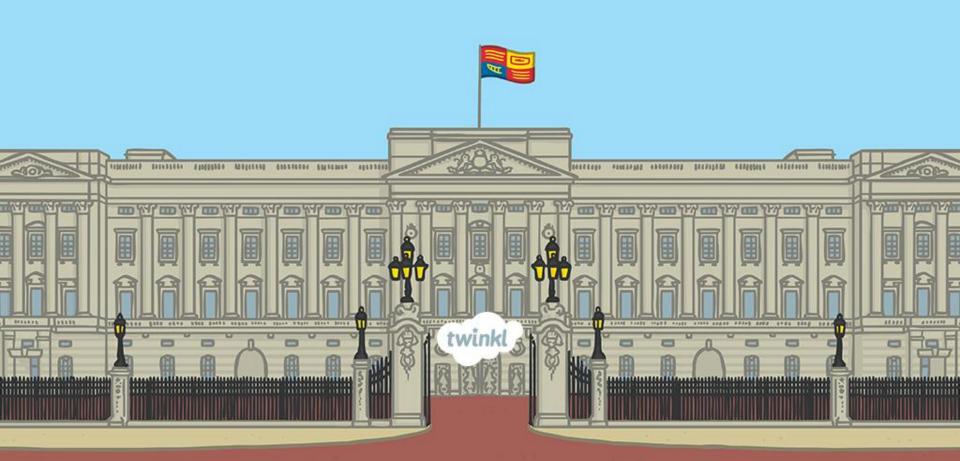

The magic map had taken Kit and Sam to London and they were standing outside Buckingham Palace.

"Wow<u>ee!"</u> said Kit. "I cannot believe we are here!"

"But h<u>ow</u> do we get in?" asked Sam.

"I know!" said Kit. "We should ask the guards standing over there."

#### London Buses

There are lots of buses that go past Buckingham Palace. They have letters in the windows. Can you blend the letters in the windows to read the words?

Kit and Sam are looking at some adverts on billboards around the palace. What are the adverts for? Match the correct billboard with the word.