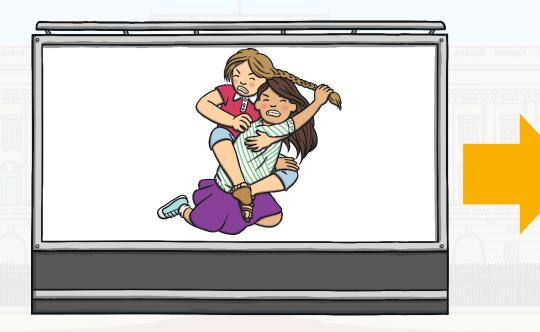

boy destroy

joy

toy

enjoy

boy

destroy

joy

toy

enjoy

boy

destroy

joy

toy

enjoy

boy destroy

joy

toy

enjoy

boy

destroy

joy

toy

enjoy

boy

destroy

joy

toy

enjoy

As they began to walk towards the guards, Sam saw some<u>thing</u> out of the c<u>orner</u> of her eye. "I <u>want</u> to go and investigate," she thought.