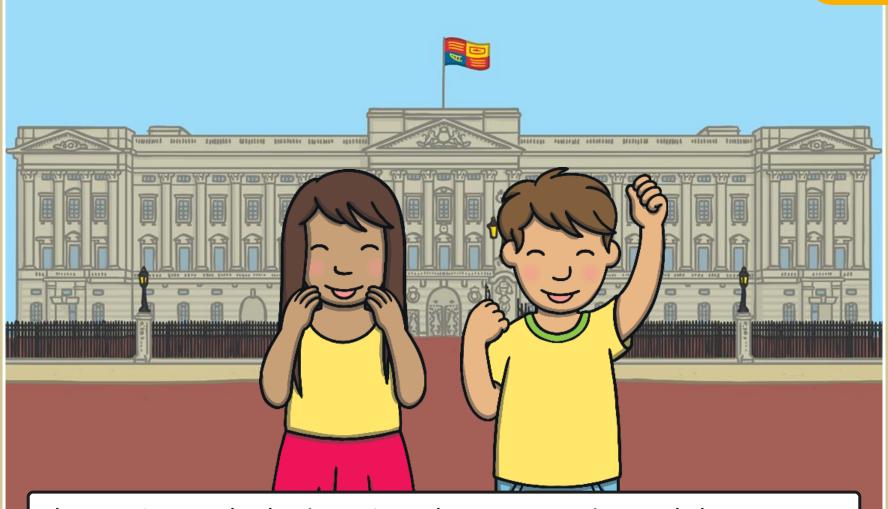

The magic map had taken Kit and Sam to London and they were standing outside Buckingham Palace.

"Wow<u>ee!"</u> said Kit. "I cannot believe we are here!"

"But h<u>ow</u> do we get in?" asked Sam.

"I know!" said Kit. "We should ask the guards standing over there."