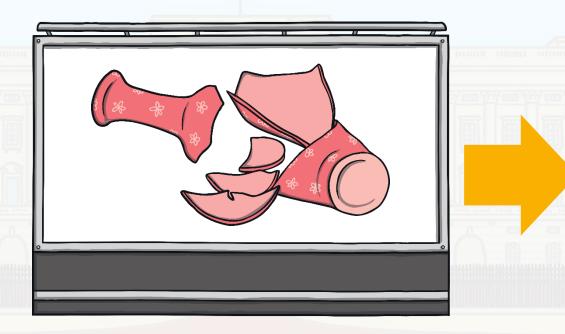

boy destroy

joy

toy

enjoy

boy

destroy

joy

toy

enjoy

boy

destroy

joy

toy

enjoy

boy destroy

joy

toy

enjoy

boy

destroy

joy

toy

enjoy

boy

destroy

joy

toy

enjoy

As they began to walk towards the guards, Sam saw some<u>thing</u> out of the c<u>orner</u> of her eye. "I <u>want</u> to go and investigate," she thought.