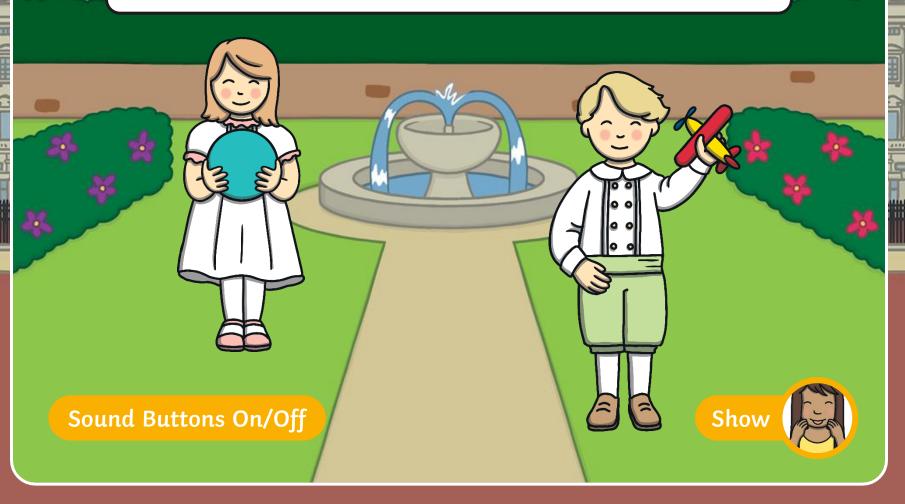

The magic map had taken Kit and Sam to London and they were standing outside Buckingham Palace.

"Wow<u>ee!"</u> said Kit. "I cannot believe we are here!"

"But h<u>ow</u> do we get in?" asked Sam.

"I know!" said Kit. "We should ask the guards standing over there."

Kit and Sam leapt with joy at the thought that soon they could be inside the palace.