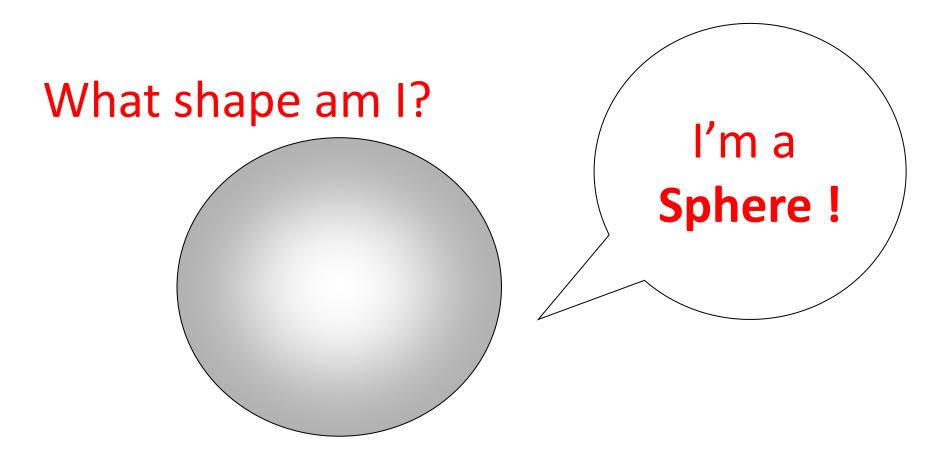

# What properties does a 3D SHAPE have ?

I have no flat faces .

I have no straight edges.

I have just one curved face.

I have 4 triangle flat faces .

I have 1 square faces.

I have one curved face and one flat face.

#### My flat face is a circle.

I have 6 flat square faces .

- I have 12 straight edges.
- I have 8 vertices.

I have 2 flat circular faces.

- I have no straight edges.
- I have one curved face.