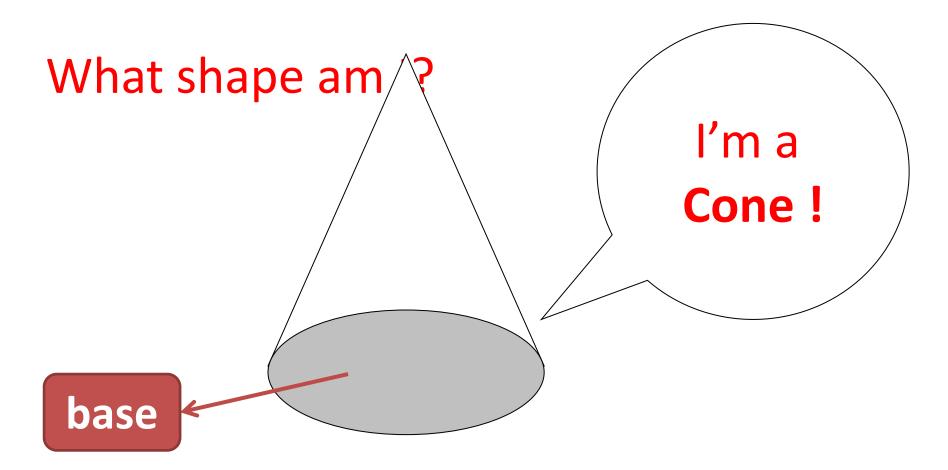

# What properties does a 3D SHAPE have ?

I have no flat faces .

I have no straight edges.

I have just one curved face.

I have 4 triangle flat faces .

I have 1 square faces.

I have one curved face and one flat face.

#### My flat face is a circle.

I have 6 flat square faces .

- I have 12 straight edges.
- I have 8 vertices.

I have 2 flat circular faces.

- I have no straight edges.
- I have one curved face.