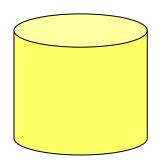

# What properties does a 3D SHAPE have ?

I have no flat faces .

I have no straight edges.

I have just one curved face.

I have 4 triangle flat faces .

I have 1 square faces.

I have one curved face and one flat face.

#### My flat face is a circle.

I have 6 flat square faces .

- I have 12 straight edges.
- I have 8 vertices.

I have 2 flat circular faces.

- I have no straight edges.
- I have one curved face.