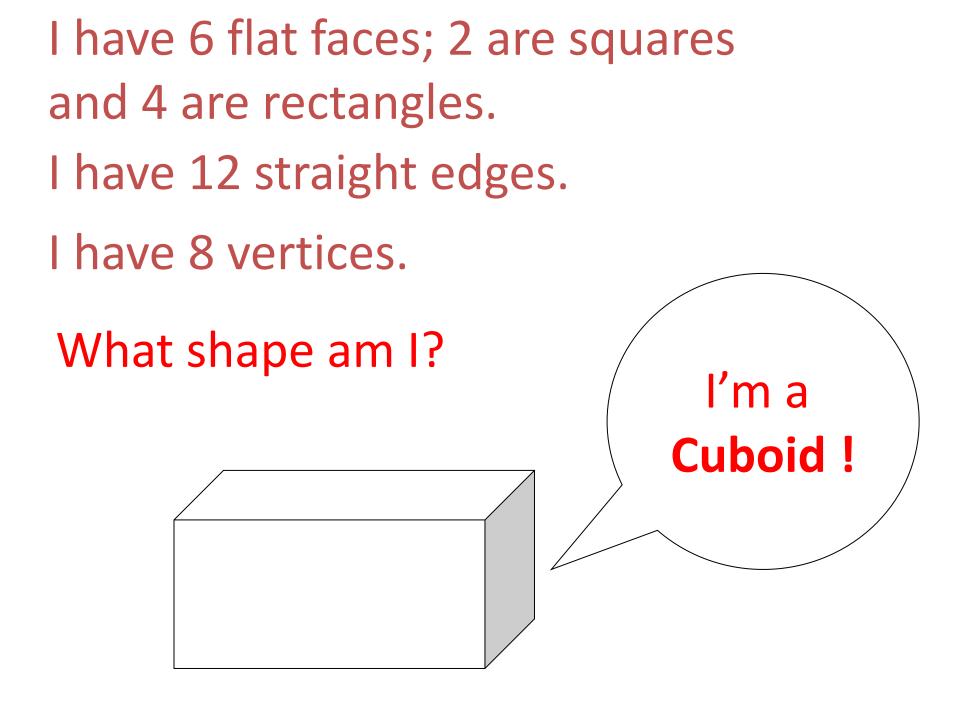

#### My flat face is a circle.

I have 6 flat square faces .

- I have 12 straight edges.
- I have 8 vertices.

I have 2 flat circular faces.

- I have no straight edges.
- I have one curved face.