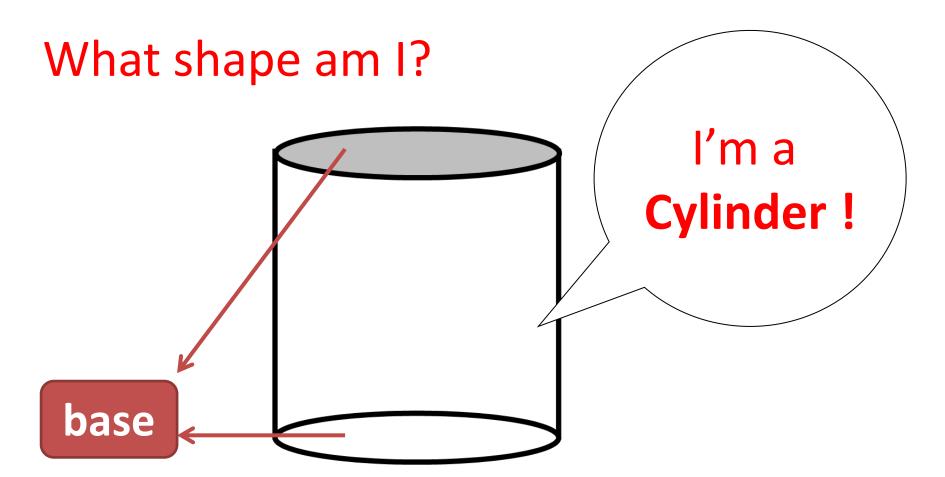

#### My flat face is a circle.

I have 6 flat square faces .

- I have 12 straight edges.
- I have 8 vertices.

I have 2 flat circular faces.

- I have no straight edges.
- I have one curved face.