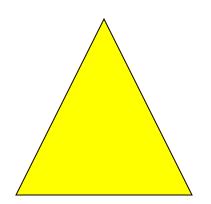

#### What shape am I?

I am a flat shape. I have 3 straight sides. I have 3 vertices.