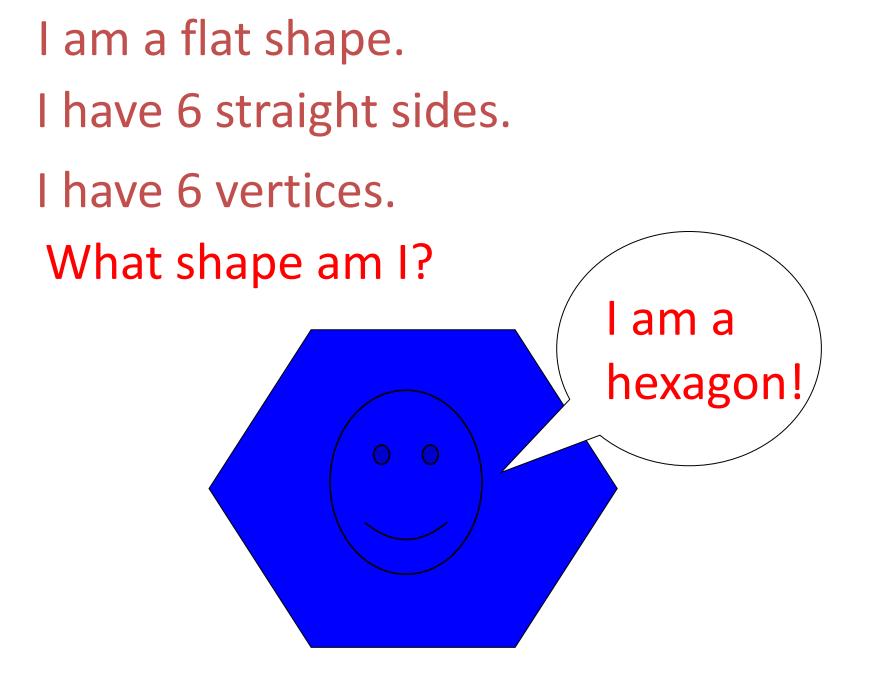

## IDENTIFYING SHAPE PROPERTIES

## What properties does a 2D SHAPE have ?















# Can you guess the shape?



I am a flat shape.

I have 1 curved side.

I have no vertices.

#### What shape am I?





I am a flat shape. I have 3 straight sides. I have 3 vertices.



#### What shape am I?



I am a flat shape.I have 4 straight sides.I have 4 vertices.All my sides are the same length.

#### What shape am I?





I am a flat shape. I have 4 straight sides. I have 4 vertices. I have two short sides and two long sides. What shape am I? I'm an rectangle

#### We are all quadrilaterals.

#### We all have 4 sides.



























# What properties does a 3D SHAPE have ?



















I have no flat faces .

I have no straight edges.

I have just one curved face.



I have 4 triangle flat faces .

I have 1 square faces.



I have one curved face and one flat face.

#### My flat face is a circle.



I have 6 flat square faces .

- I have 12 straight edges.
- I have 8 vertices.



I have 2 flat circular faces.

- I have no straight edges.
- I have one curved face.

















### WELL DONE