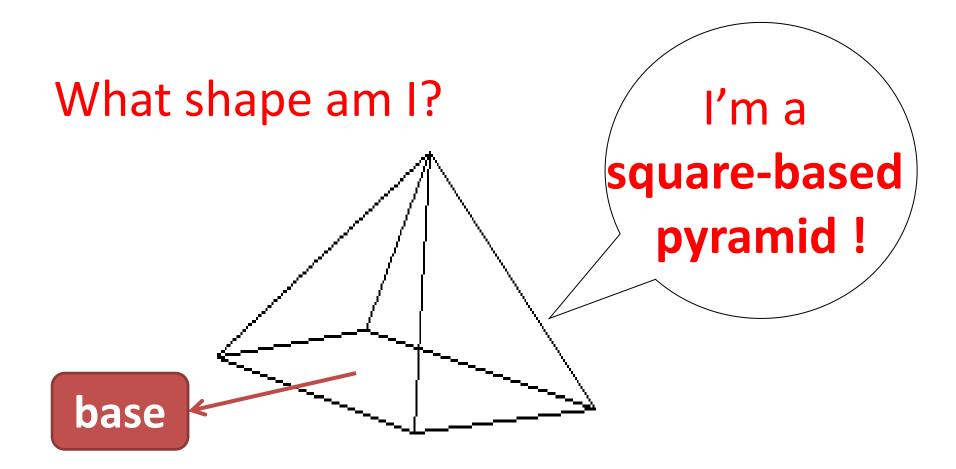

# What properties does a 3D SHAPE have ?

I have no flat faces .

I have no straight edges.

I have just one curved face.

I have 4 triangle flat faces .

I have 1 square faces.

I have one curved face and one flat face.