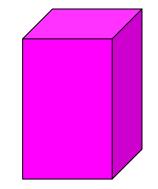

# What properties does a 3D SHAPE have ?

I have no flat faces .

I have no straight edges.

I have just one curved face.

I have 4 triangle flat faces .

I have 1 square faces.

I have one curved face and one flat face.

#### My flat face is a circle.

I have 6 flat square faces .

- I have 12 straight edges.
- I have 8 vertices.

I have 2 flat circular faces.

- I have no straight edges.
- I have one curved face.