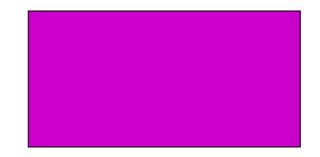

#### What shape am I?

I am a flat shape. I have 4 straight sides. I have 4 vertices. I have two short sides and two long sides. What shape am I? I'm an rectangle