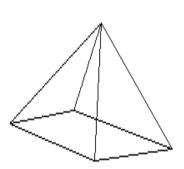

# What properties does a 3D SHAPE have ?

I have no flat faces .

I have no straight edges.

I have just one curved face.

I have 4 triangle flat faces .

I have 1 square faces.

I have one curved face and one flat face.