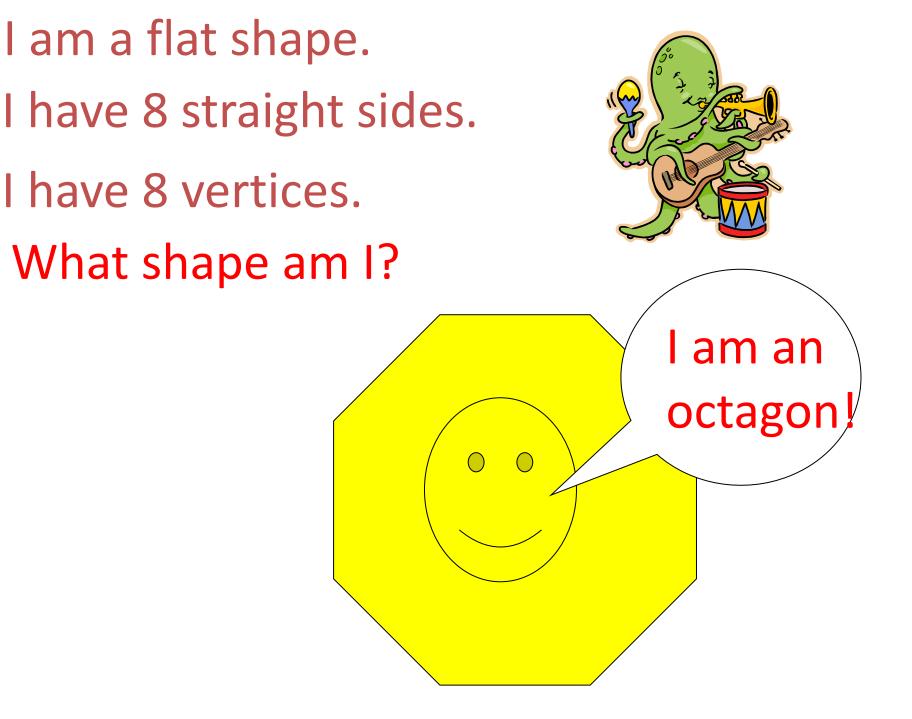

## IDENTIFYING SHAPE PROPERTIES

## What properties does a 2D SHAPE have ?















# Can you guess the shape?



I am a flat shape.

I have 1 curved side.

I have no vertices.

#### What shape am I?





I am a flat shape. I have 3 straight sides. I have 3 vertices.



#### What shape am I?



I am a flat shape.I have 4 straight sides.I have 4 vertices.All my sides are the same length.

#### What shape am I?





I am a flat shape. I have 4 straight sides. I have 4 vertices. I have two short sides and two long sides. What shape am I? I'm an rectangle

#### We are all quadrilaterals.

#### We all have 4 sides.



























# What properties does a 3D SHAPE have ?



















I have no flat faces .

I have no straight edges.

I have just one curved face.



I have 4 triangle flat faces .

I have 1 square faces.



I have one curved face and one flat face.

#### My flat face is a circle.



I have 6 flat square faces .

- I have 12 straight edges.
- I have 8 vertices.



I have 2 flat circular faces.

- I have no straight edges.
- I have one curved face.

















### WELL DONE