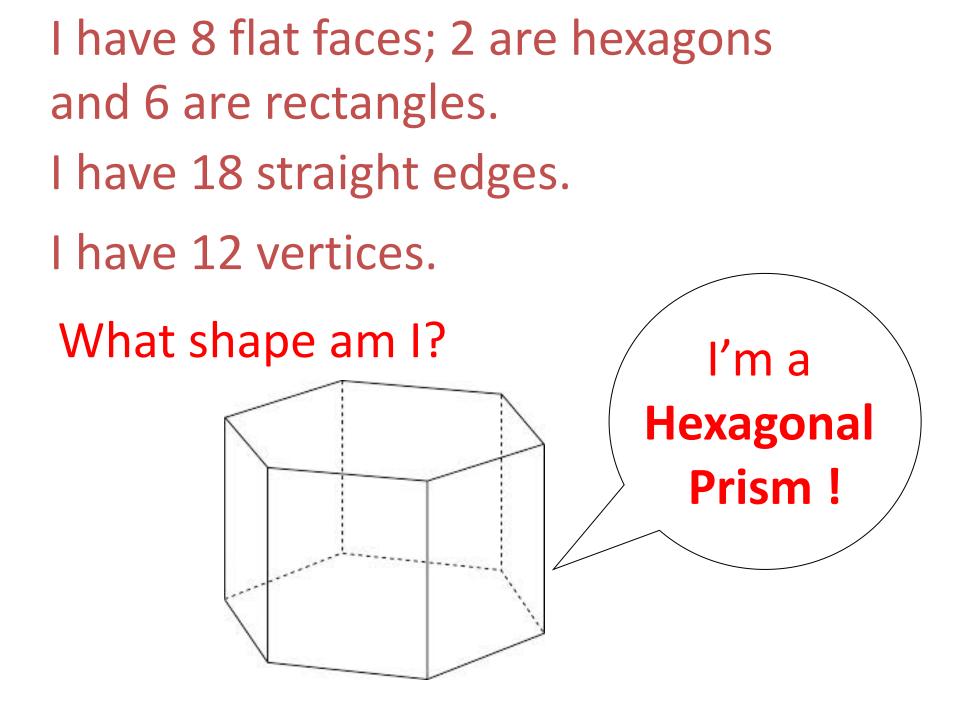

# What properties does a 3D SHAPE have ?

I have no flat faces .

I have no straight edges.

I have just one curved face.

I have 4 triangle flat faces .

I have 1 square faces.

I have one curved face and one flat face.