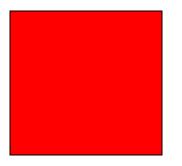

#### What shape am I?

I am a flat shape.I have 4 straight sides.I have 4 vertices.All my sides are the same length.