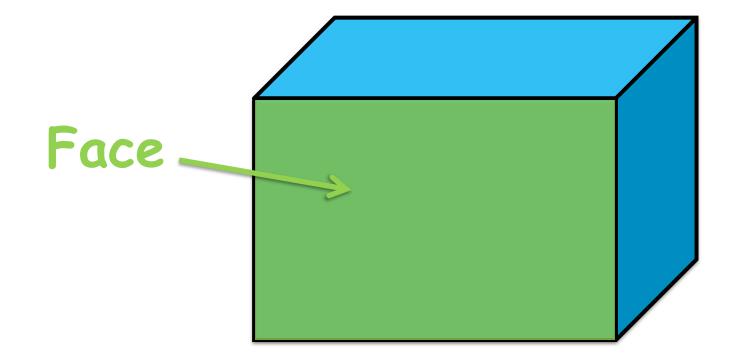

#### My flat face is a circle.

I have 6 flat square faces .

- I have 12 straight edges.
- I have 8 vertices.

I have 2 flat circular faces.

- I have no straight edges.
- I have one curved face.