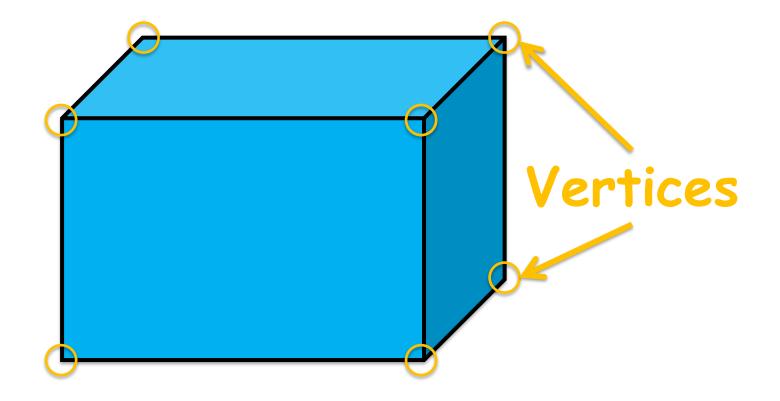

## IDENTIFYING SHAPE PROPERTIES

## What properties does a 2D SHAPE have ?















# Can you guess the shape?



I am a flat shape.

I have 1 curved side.

I have no vertices.

#### What shape am I?





I am a flat shape. I have 3 straight sides. I have 3 vertices.



#### What shape am I?



I am a flat shape.I have 4 straight sides.I have 4 vertices.All my sides are the same length.

#### What shape am I?





I am a flat shape. I have 4 straight sides. I have 4 vertices. I have two short sides and two long sides. What shape am I? I'm an rectangle

#### We are all quadrilaterals.

#### We all have 4 sides.



























# What properties does a 3D SHAPE have ?



















I have no flat faces .

I have no straight edges.

I have just one curved face.



I have 4 triangle flat faces .

I have 1 square faces.



I have one curved face and one flat face.

#### My flat face is a circle.



I have 6 flat square faces .

- I have 12 straight edges.
- I have 8 vertices.



I have 2 flat circular faces.

- I have no straight edges.
- I have one curved face.

















### WELL DONE