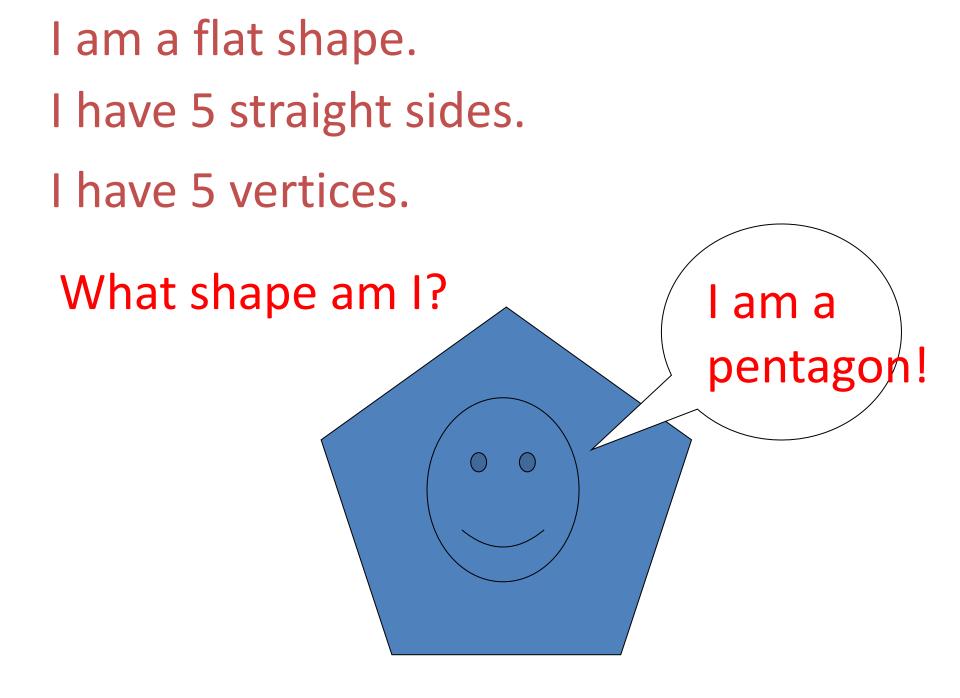

## IDENTIFYING SHAPE PROPERTIES

## What properties does a 2D SHAPE have ?















# Can you guess the shape?



I am a flat shape.

I have 1 curved side.

I have no vertices.

#### What shape am I?





I am a flat shape. I have 3 straight sides. I have 3 vertices.



#### What shape am I?



I am a flat shape.I have 4 straight sides.I have 4 vertices.All my sides are the same length.

#### What shape am I?





I am a flat shape. I have 4 straight sides. I have 4 vertices. I have two short sides and two long sides. What shape am I? I'm an rectangle

#### We are all quadrilaterals.

#### We all have 4 sides.



























# What properties does a 3D SHAPE have ?



















I have no flat faces .

I have no straight edges.

I have just one curved face.



I have 4 triangle flat faces .

I have 1 square faces.



I have one curved face and one flat face.

#### My flat face is a circle.



I have 6 flat square faces .

- I have 12 straight edges.
- I have 8 vertices.



I have 2 flat circular faces.

- I have no straight edges.
- I have one curved face.

















### WELL DONE