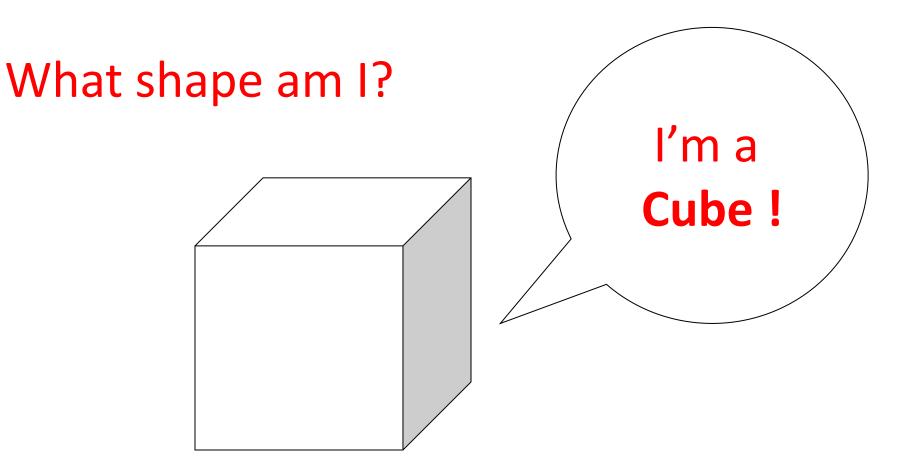

#### My flat face is a circle.

I have 6 flat square faces .

- I have 12 straight edges.
- I have 8 vertices.

I have 2 flat circular faces.

- I have no straight edges.
- I have one curved face.