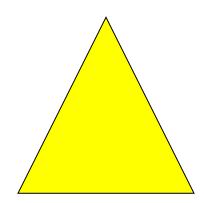

#### What shape am I?

I am a flat shape. I have 3 straight sides. I have 3 vertices.