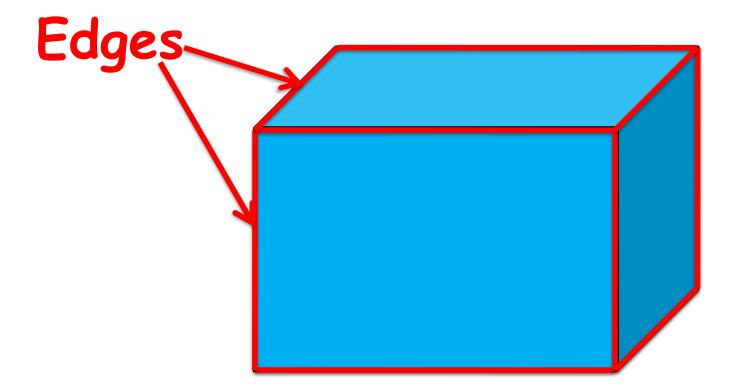

## IDENTIFYING SHAPE PROPERTIES

## What properties does a 2D SHAPE have ?















# Can you guess the shape?



I am a flat shape.

I have 1 curved side.

I have no vertices.

#### What shape am I?





I am a flat shape. I have 3 straight sides. I have 3 vertices.



#### What shape am I?



I am a flat shape.I have 4 straight sides.I have 4 vertices.All my sides are the same length.

#### What shape am I?





I am a flat shape. I have 4 straight sides. I have 4 vertices. I have two short sides and two long sides. What shape am I? I'm an rectangle

#### We are all quadrilaterals.

#### We all have 4 sides.



























# What properties does a 3D SHAPE have ?



















I have no flat faces .

I have no straight edges.

I have just one curved face.



I have 4 triangle flat faces .

I have 1 square faces.



I have one curved face and one flat face.

#### My flat face is a circle.



I have 6 flat square faces .

- I have 12 straight edges.
- I have 8 vertices.



I have 2 flat circular faces.

- I have no straight edges.
- I have one curved face.

















### WELL DONE