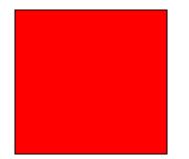

#### What shape am I?

I am a flat shape.I have 4 straight sides.I have 4 vertices.All my sides are the same length.