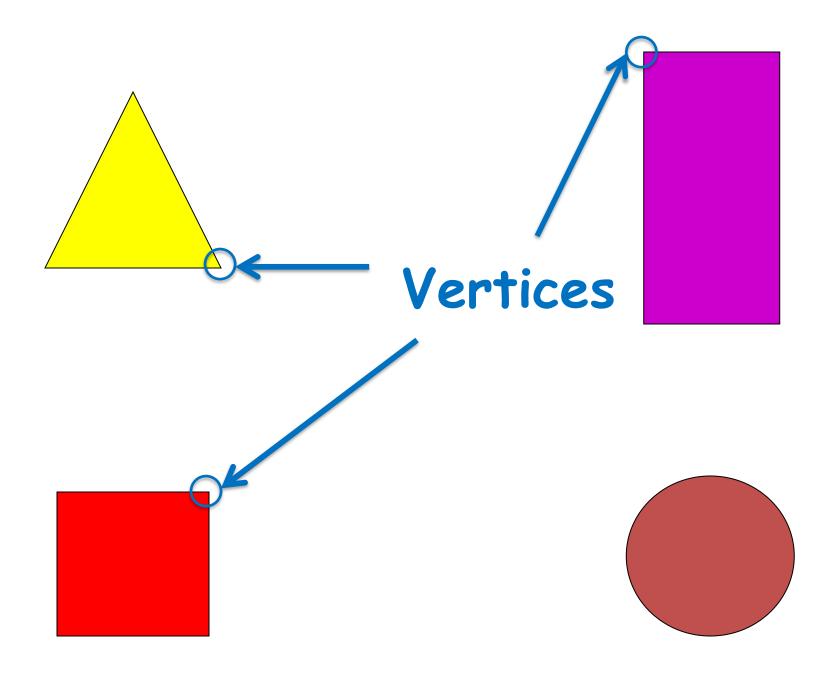

## IDENTIFYING SHAPE PROPERTIES

## What properties does a 2D SHAPE have ?

#### What shape am I?

I am a flat shape. I have 3 straight sides. I have 3 vertices.

#### What shape am I?

I am a flat shape.I have 4 straight sides.I have 4 vertices.All my sides are the same length.

#### What shape am I?

I am a flat shape. I have 4 straight sides. I have 4 vertices. I have two short sides and two long sides. What shape am I? I'm an rectangle