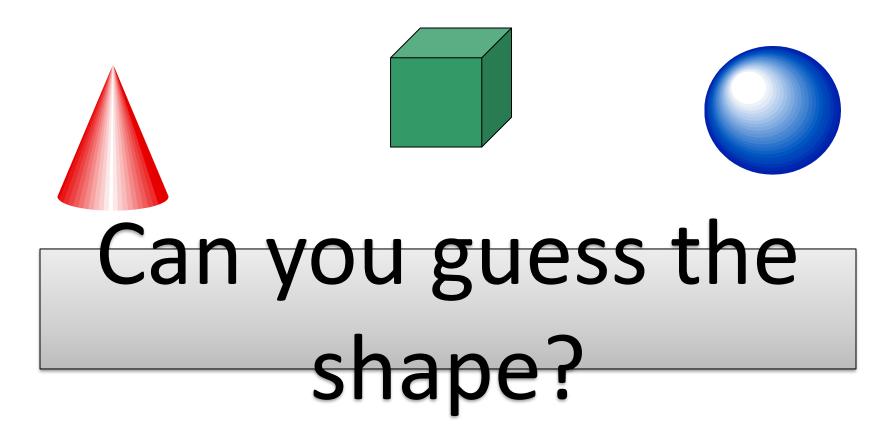

# What properties does a 3D SHAPE have ?

I have no flat faces .

I have no straight edges.

I have just one curved face.

I have 4 triangle flat faces .

I have 1 square faces.

I have one curved face and one flat face.

#### My flat face is a circle.

I have 6 flat square faces .

- I have 12 straight edges.
- I have 8 vertices.

I have 2 flat circular faces.

- I have no straight edges.
- I have one curved face.