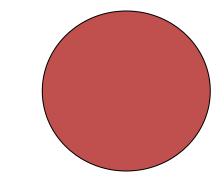

# Can you guess the shape?

I am a flat shape.

I have 1 curved side.

I have no vertices.