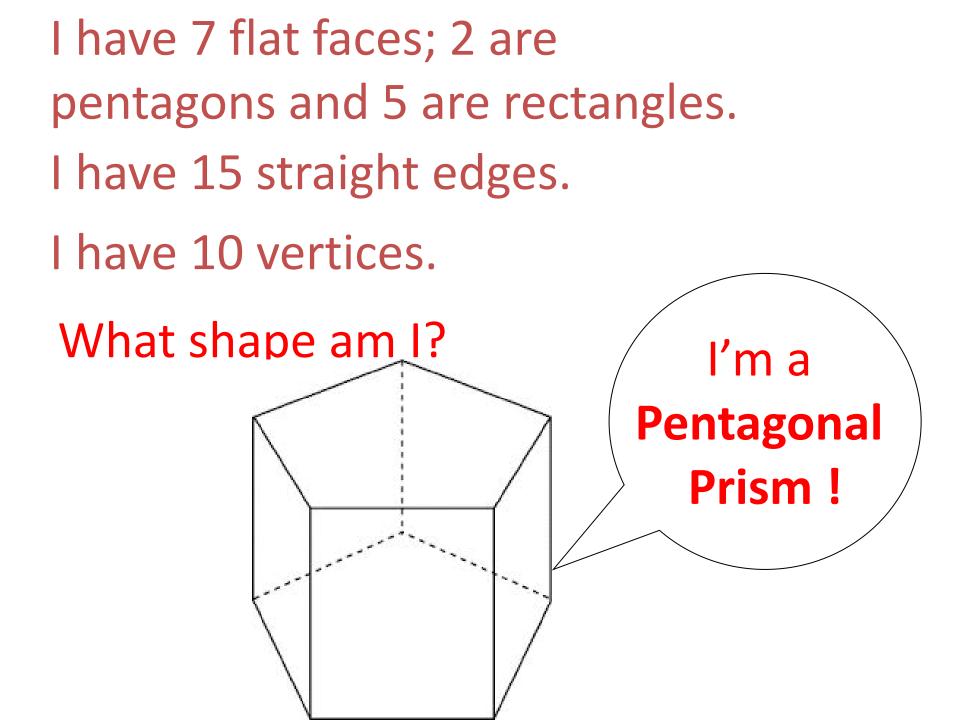

# What properties does a 3D SHAPE have ?

I have no flat faces .

I have no straight edges.

I have just one curved face.

I have 4 triangle flat faces .

I have 1 square faces.

I have one curved face and one flat face.