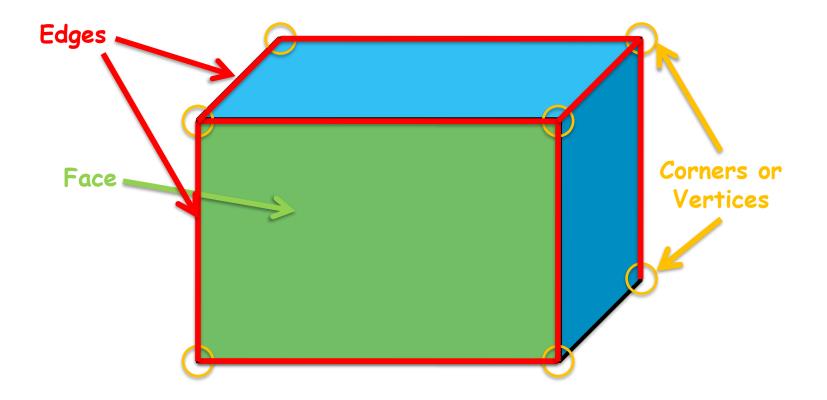

## IDENTIFYING SHAPE PROPERTIES

## What properties does a 2D SHAPE have ?















# Can you guess the shape?



I am a flat shape.

I have 1 curved side.

I have no vertices.

#### What shape am I?





I am a flat shape. I have 3 straight sides. I have 3 vertices.



#### What shape am I?



I am a flat shape.I have 4 straight sides.I have 4 vertices.All my sides are the same length.

#### What shape am I?





I am a flat shape. I have 4 straight sides. I have 4 vertices. I have two short sides and two long sides. What shape am I? I'm an rectangle

#### We are all quadrilaterals.

#### We all have 4 sides.



























# What properties does a 3D SHAPE have ?



















I have no flat faces .

I have no straight edges.

I have just one curved face.



I have 4 triangle flat faces .

I have 1 square faces.



I have one curved face and one flat face.

#### My flat face is a circle.



I have 6 flat square faces .

- I have 12 straight edges.
- I have 8 vertices.



I have 2 flat circular faces.

- I have no straight edges.
- I have one curved face.

















### WELL DONE