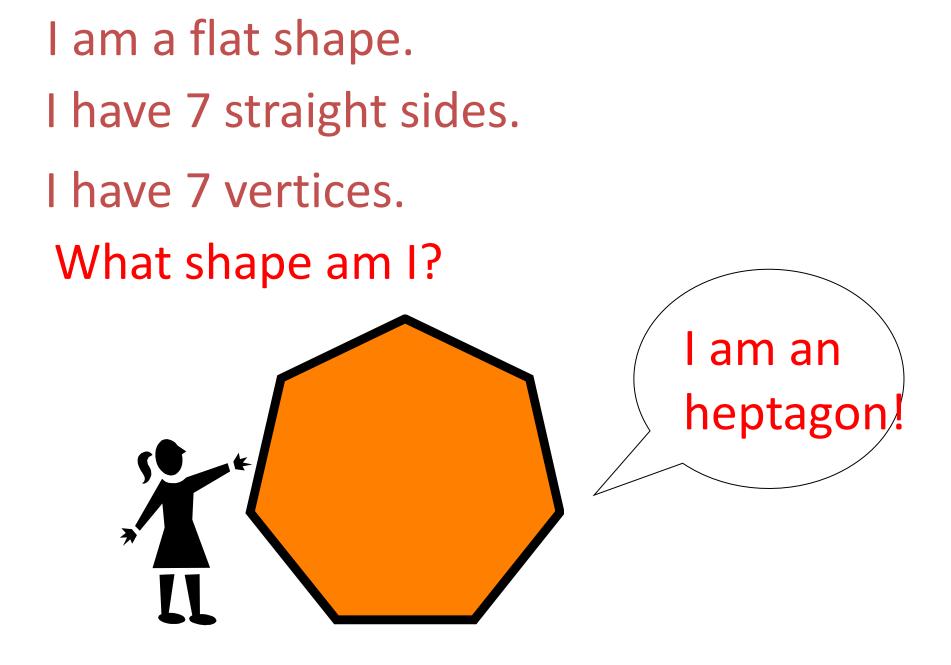

## IDENTIFYING SHAPE PROPERTIES

## What properties does a 2D SHAPE have ?















# Can you guess the shape?



I am a flat shape.

I have 1 curved side.

I have no vertices.

#### What shape am I?





I am a flat shape. I have 3 straight sides. I have 3 vertices.



#### What shape am I?



I am a flat shape.I have 4 straight sides.I have 4 vertices.All my sides are the same length.

#### What shape am I?





I am a flat shape. I have 4 straight sides. I have 4 vertices. I have two short sides and two long sides. What shape am I? I'm an rectangle

#### We are all quadrilaterals.

#### We all have 4 sides.



























# What properties does a 3D SHAPE have ?



















I have no flat faces .

I have no straight edges.

I have just one curved face.



I have 4 triangle flat faces .

I have 1 square faces.



I have one curved face and one flat face.

#### My flat face is a circle.



I have 6 flat square faces .

- I have 12 straight edges.
- I have 8 vertices.



I have 2 flat circular faces.

- I have no straight edges.
- I have one curved face.

















### WELL DONE