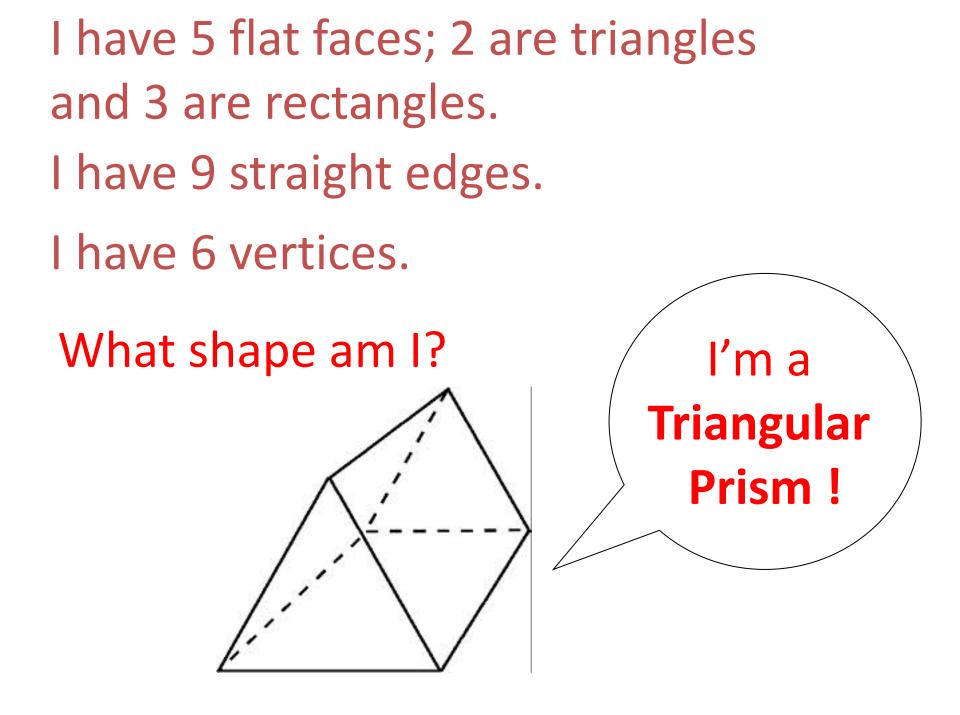

# What properties does a 3D SHAPE have ?

I have no flat faces .

I have no straight edges.

I have just one curved face.

I have 4 triangle flat faces .

I have 1 square faces.

I have one curved face and one flat face.