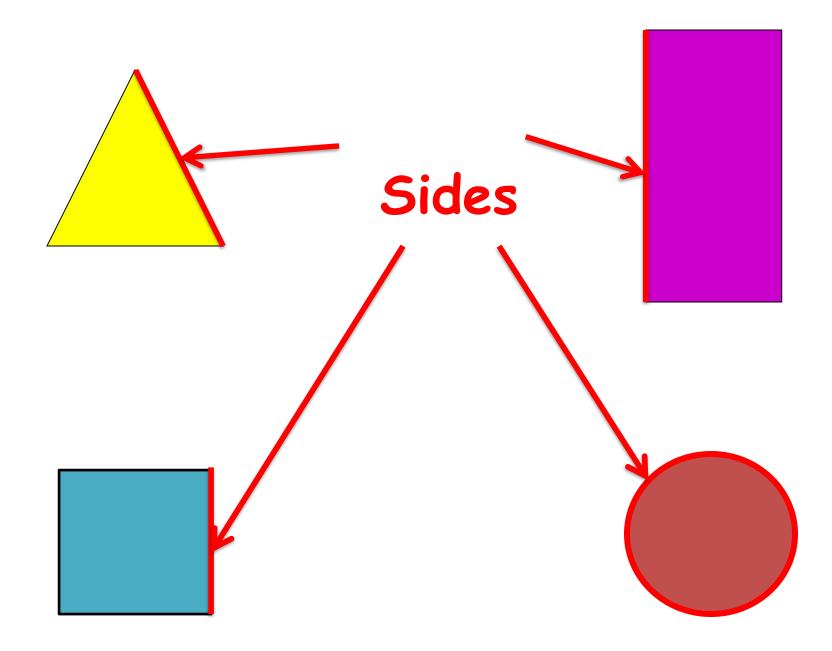

## IDENTIFYING SHAPE PROPERTIES

## What properties does a 2D SHAPE have ?

#### We all have 4 sides.