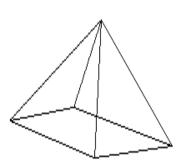

# What properties does a 3D SHAPE have ?

I have no flat faces .

I have no straight edges.

I have just one curved face.

I have 4 triangle flat faces .

I have 1 square faces.

I have one curved face and one flat face.