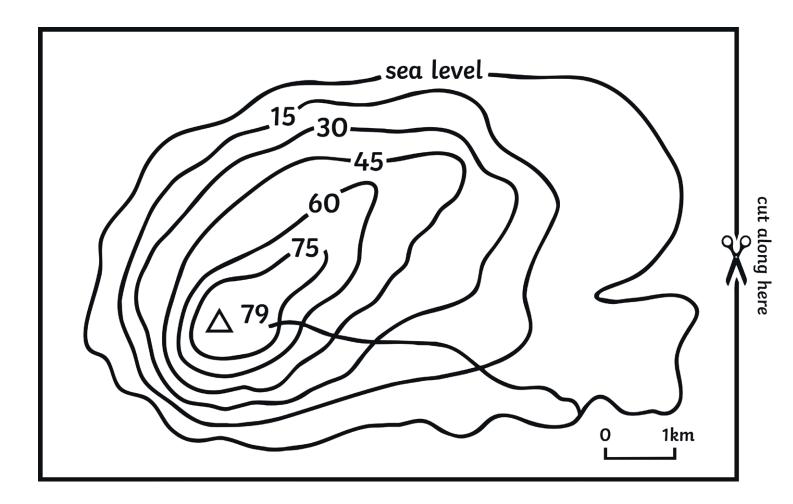

## **Instructions:**

- 1. Cut out the box below to create your paper template. Trace around the edge of the rectangle onto a piece of card and cut it out. This will form the sea on which the island will be built.
- 2. On the paper template, cut around the edge of the island along the line which says 'sea level'. **On a new piece of card**, draw around the island and cut out the shape. Glue it onto the rectangle of card.
- 3. Cut around each contour line in turn and copy each layer onto a piece of card. Glue each layer onto your island.
- 4. Colour or paint your model and add some landmarks. Remember to add the scale.