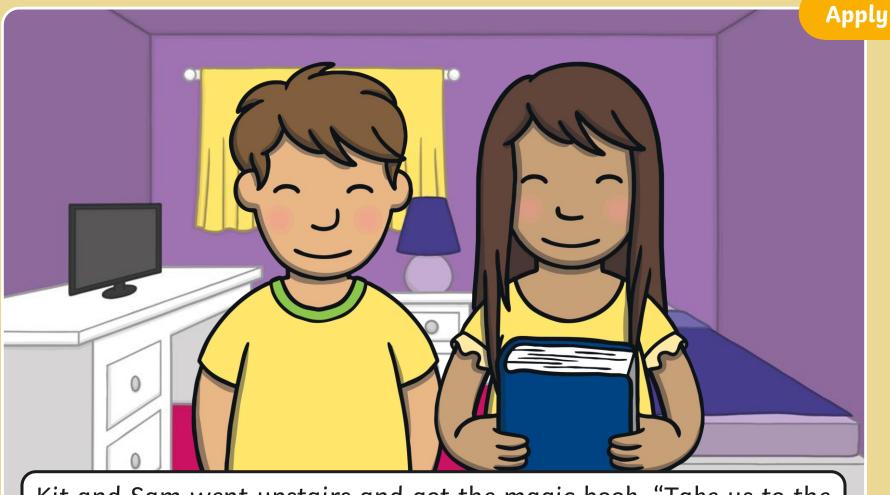

Kit and Sam went upst<u>airs and got the magic book</u>. "Take us to the tr<u>aining camp</u>" <u>whisper</u>ed Kit into the magic book. The room st<u>ar</u>ted to fade and all of a sudden, Kit and Sam were st<u>ood</u> in a giant hall.