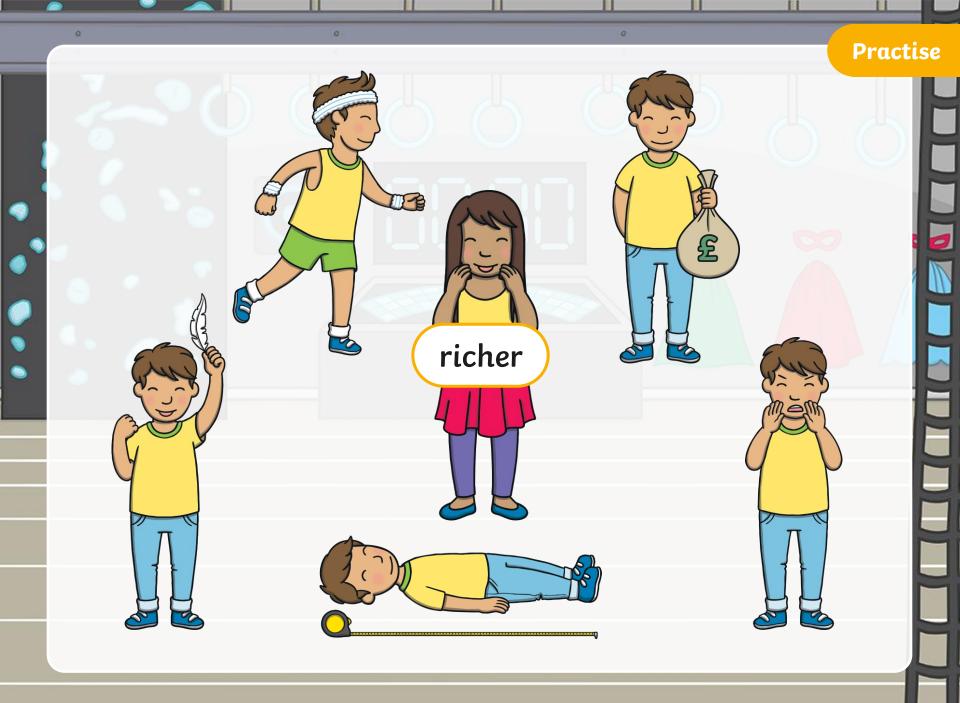

## 0. Practise Sam and Kit's -er Matching Game Read the words with the -er suffix and match with them to the correct picture.

"I would love to be at their tr<u>ai</u>ni<u>ng</u> camp. Just imagine havi<u>ng</u> special p<u>ower</u>s to help save the world," said Kit.