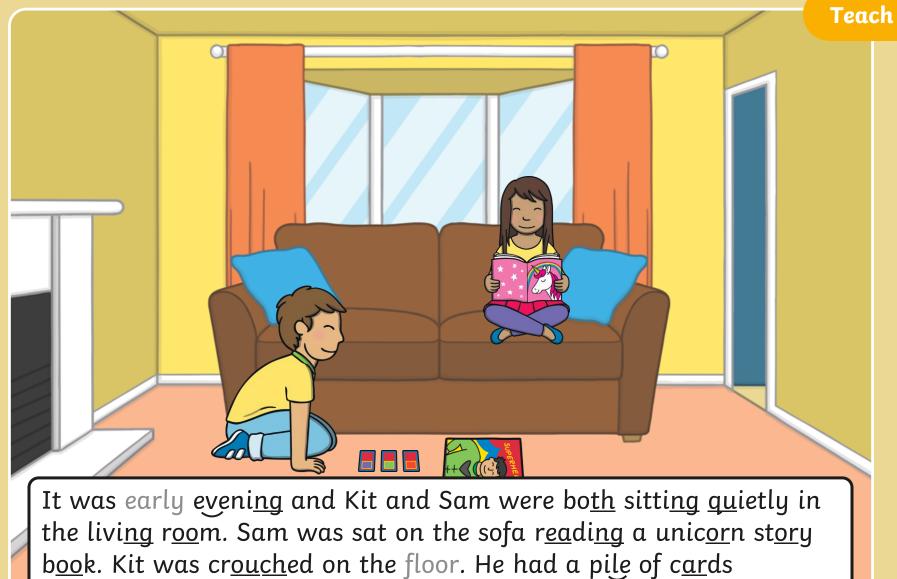

"Let's do it! We have not used the magic b<u>ook</u> in a <u>while</u> and I have just fini<u>sh</u>ed r<u>ea</u>di<u>ng</u> my st<u>ory</u>. I am r<u>ea</u>dy <u>for</u> an adventure!" repl<u>ie</u>d Sam.

Kit and Sam went upst<u>airs and got the magic book</u>. "Take us to the tr<u>aining camp</u>" <u>whisper</u>ed Kit into the magic book. The room st<u>ar</u>ted to fade and all of a sudden, Kit and Sam were st<u>ood</u> in a giant hall.