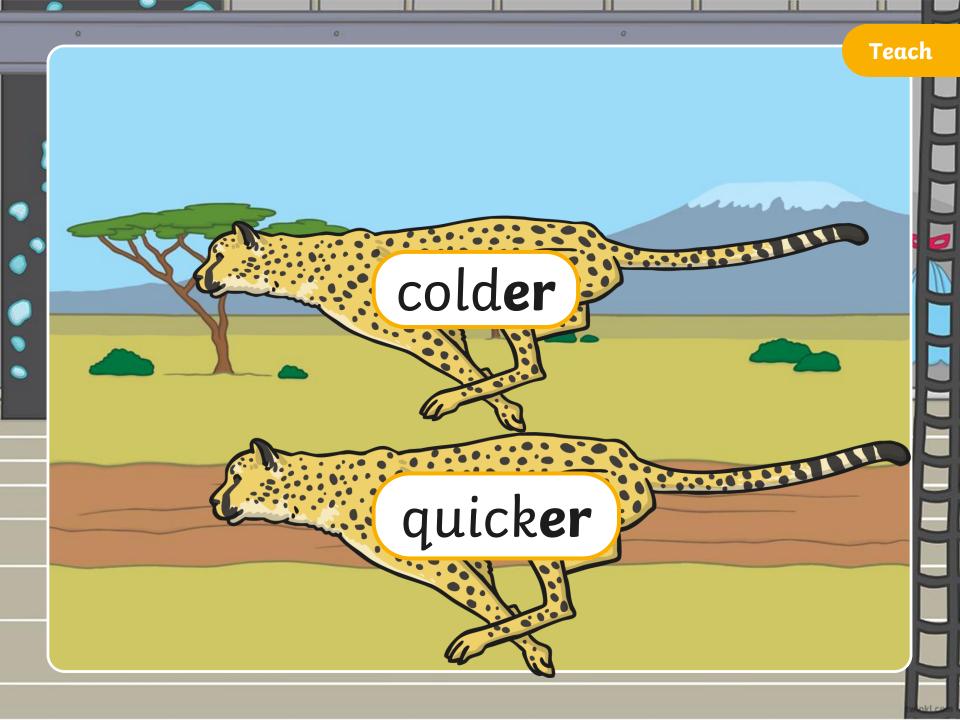

## 0. Practise Sam and Kit's -er Matching Game Read the words with the -er suffix and match with them to the correct picture.

"I would love to be at their tr<u>ai</u>ni<u>ng</u> camp. Just imagine havi<u>ng</u> special p<u>ower</u>s to help save the world," said Kit.