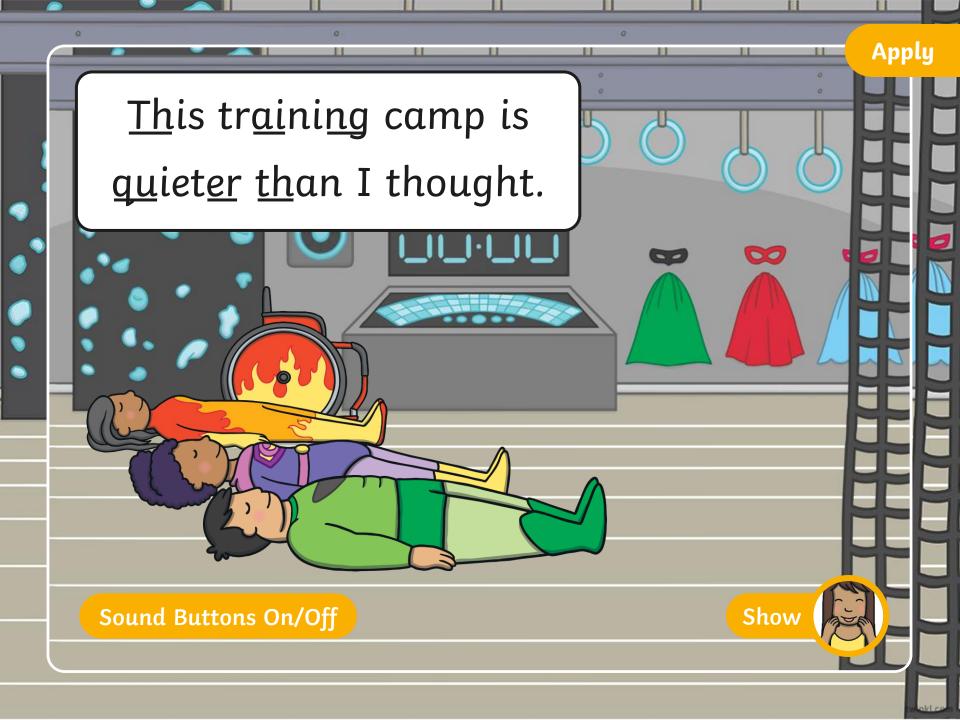

## **Sentence** Time

Apply

The giant hall is full of superheroes lying on the floor. What does Kit say to Sam when he sees the superheroes on the floor? Read the sentence, then click 'Show' to reveal the answer!