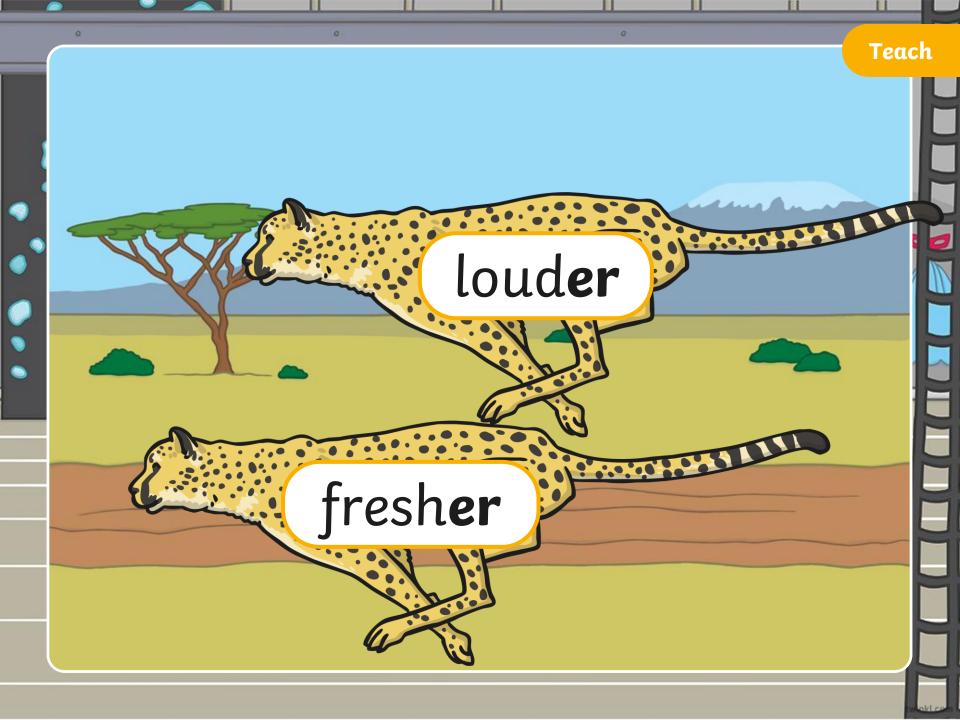

## 0. Practise Sam and Kit's -er Matching Game Read the words with the -er suffix and match with them to the correct picture.

"I would love to be at their tr<u>ai</u>ni<u>ng</u> camp. Just imagine havi<u>ng</u> special p<u>ower</u>s to help save the world," said Kit.