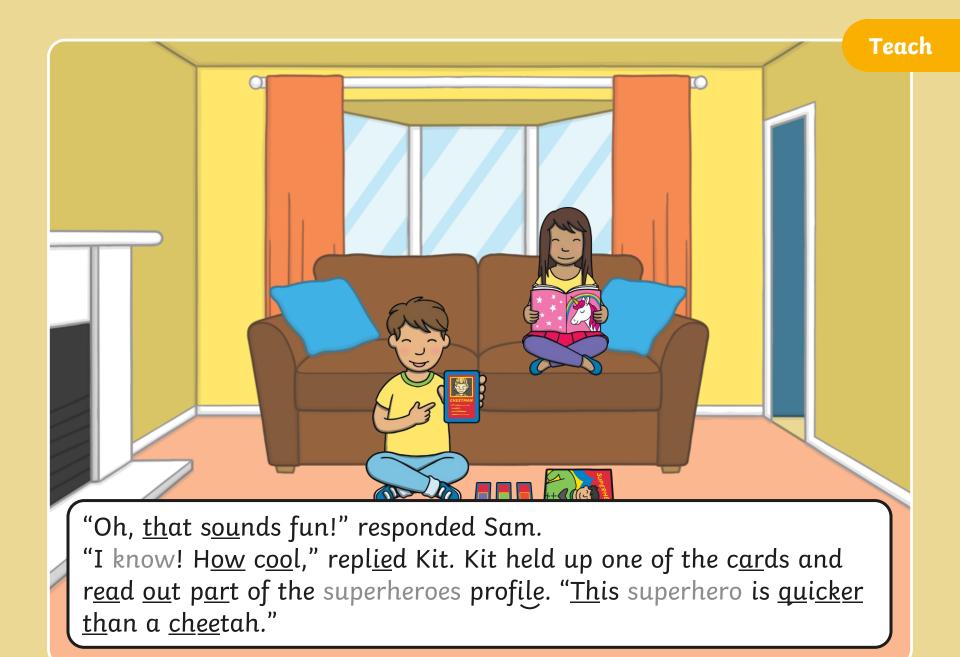

"What are they doi<u>ng</u>?" <u>wh</u>isp<u>er</u>ed Sam to Kit. "I am not s<u>ure</u>. It did not mention <u>th</u>is in my magazine," repl<u>ie</u>d Kit <u>qu</u>ietly. "Maybe it is c<u>oo</u>l-d<u>ow</u>n time like we have aft<u>er ou</u>r PE sessions at s<u>choo</u>l."