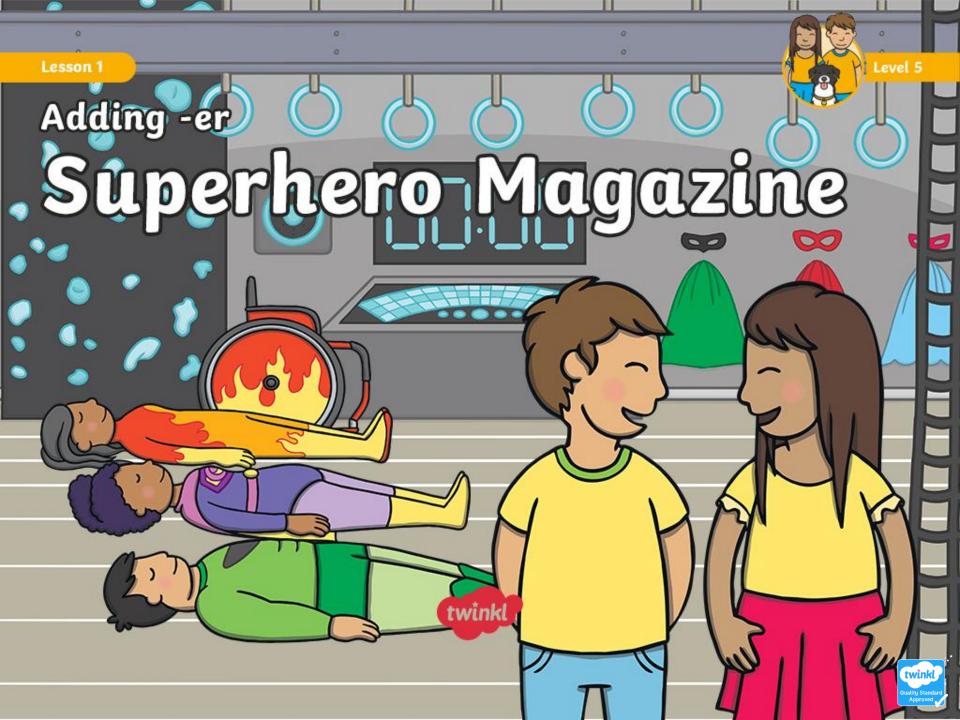

sprawled out in front of him.

magazine. "In the st<u>ory</u>, they are all attendi<u>ng</u> a tr<u>ai</u>ni<u>ng</u> camp to <u>shar</u>pen up their magic p<u>ower</u>s."