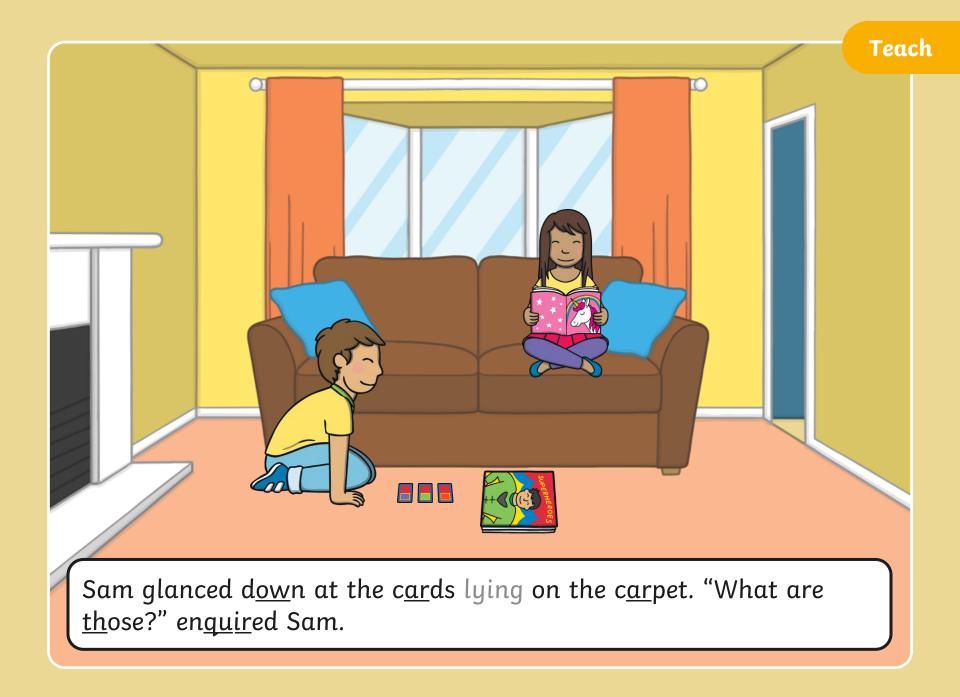

sprawled out in front of him.





magazine. "In the st<u>ory</u>, they are all attendi<u>ng</u> a tr<u>ai</u>ni<u>ng</u> camp to <u>shar</u>pen up their magic p<u>ower</u>s."









## 0. Practise Sam and Kit's -er Matching Game Read the words with the -er suffix and match with them to the correct picture.













"I would love to be at their tr<u>ai</u>ni<u>ng</u> camp. Just imagine havi<u>ng</u> special p<u>ower</u>s to help save the world," said Kit.

"Let's do it! We have not used the magic b<u>ook</u> in a <u>while</u> and I have just fini<u>sh</u>ed r<u>ea</u>di<u>ng</u> my st<u>ory</u>. I am r<u>ea</u>dy <u>for</u> an adventure!" repl<u>ie</u>d Sam.



Kit and Sam went upst<u>airs and got the magic book</u>. "Take us to the tr<u>aining camp</u>" <u>whisper</u>ed Kit into the magic book. The room st<u>ar</